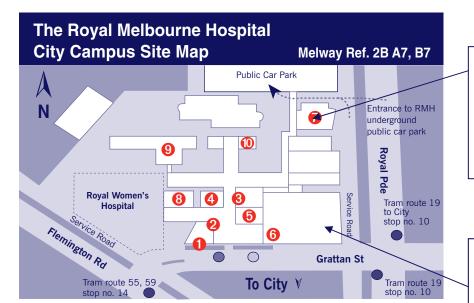

### **ED Radiology Department**

Ground Floor, The Royal Melbourne Hospital Phone 9342 2121

- Main entrance
- **Enquiries**
- Lifts to wards
- Café
- Pharmacy
- Tram stop
  Bus stop
  Taxi rank

6 Emergency Department

John Cade Building

Retail precinct

Function Centre

Private medical rooms/private hospital